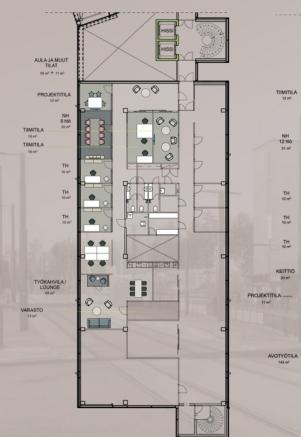

## 200-1250m<sup>2</sup> IN ONE FLOOR

The spaces available range from 200 m<sup>2</sup> to 2500 m<sup>2</sup>. The spaces and their layout are extremely flexible and can be tailored to meet the individual needs of the tenant and their employees We will work together to find the optimal solution and tenants will have access to free architectural layout and design services.

## 200-1250m<sup>2</sup> IN ONE FLOOR

#### 251 m<sup>2</sup> 5th floor

#### 352 m<sup>2</sup> 2nd floor

658 m<sup>2</sup> 3rd floor