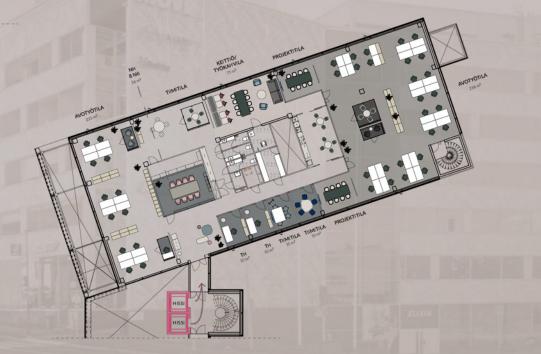

## 200-1250m<sup>2</sup> IN ONE FLOOR

The spaces available range from 200 m<sup>2</sup> to 2500 m<sup>2</sup>. The spaces and their layout are extremely flexible and can be tailored to meet the individual needs of the tenant and their employees We will work together to find the optimal solution and tenants will have access to free architectural layout and design services.

#### 251 m<sup>2</sup> 5th floor

#### 352 m<sup>2</sup> 2nd floor

658 m<sup>2</sup> 3rd floor