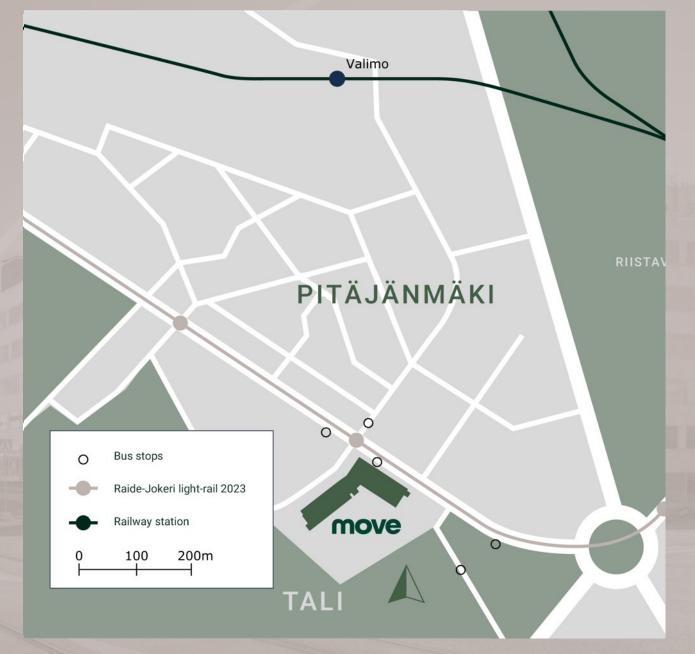

#### **PUBLIC TRANSPORT:**

Bus stop 1 minute Raide-Jokeri light-rail 1 minute (coming soon) Railway station 9 minutes Airport 24 minutes Cty center 21 minutes