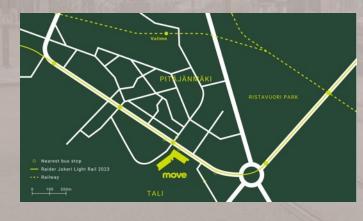

#### **PUBLIC TRANSPORT:**

Bus stop 1 minute Raide-Jokeri light-rail 1 minute (coming soon) Railway station 9 minutes Airport 24 minutes Cty center 21 minutes