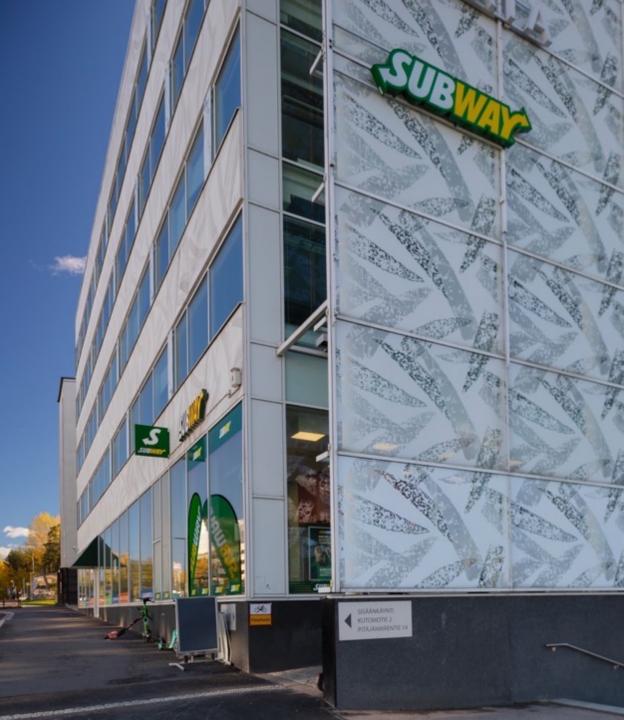

## SERVICES TODAY

Reception service with friendly staff

Spacious lunch restaurant

Catering

Subway sandwich restaurant serves all day until 22.00

Elixia, one of the most popular gym chains in Finland, offers everything from resistance and cardio training to mindfulness group sessions

THE RESTAURANT SERVES AS A 24/7 LIVING AND WORKING SPACE FOR MOVE'S TENANTS MOVE IS ALREADY HOME TO MANY QUALITY BRANDS

**SUBWAY** -I- Flatpay

**9LIVES** Valitut Palat

PIHMA