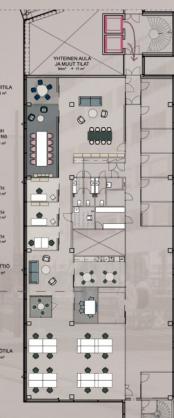

## 200-1250m<sup>2</sup> IN ONE FLOOR

The spaces available range from 200 m<sup>2</sup> to 2500 m<sup>2</sup>. The spaces and their layout are extremely flexible and can be tailored to meet the individual needs of the tenant and their employees We will work together to find the optimal solution and tenants will have access to free architectural layout and design services.

## 200-1250m<sup>2</sup> IN ONE FLOOR

#### 251 m<sup>2</sup> 5th floor

#### 352 m<sup>2</sup> 2nd floor

658 m<sup>2</sup> 3rd floor