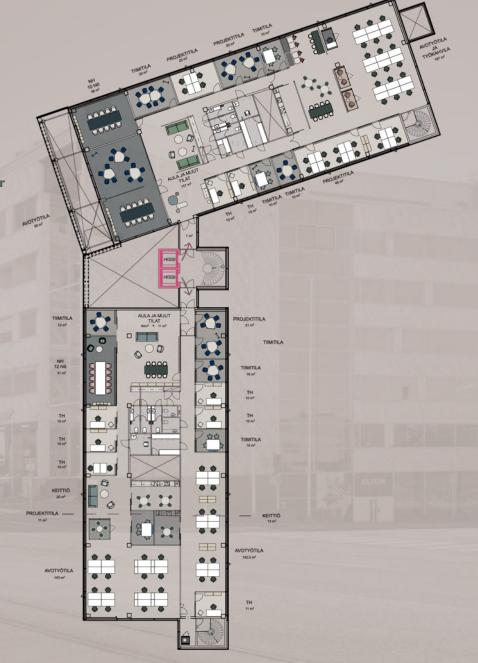

## 200-1250m<sup>2</sup> IN ONE FLOOR

The spaces available range from 200 m<sup>2</sup> to 2500 m<sup>2</sup>. The spaces and their layout are extremely flexible and can be tailored to meet the individual needs of the tenant and their employees We will work together to find the optimal solution and tenants will have access to free architectural layout and design services.

## 200-1250m<sup>2</sup> IN ONE FLOOR

#### 251 m<sup>2</sup> 5th floor

#### 352 m<sup>2</sup> 2nd floor

658 m<sup>2</sup> 3rd floor