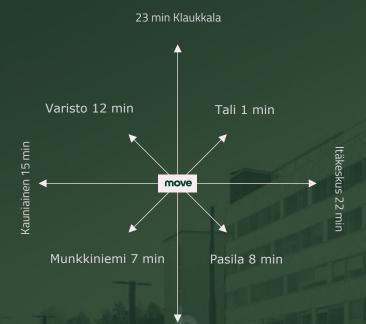

## S U P E R B L O C A T I O N

20 min Helsinki city center

## S U P E R B C O N N E C T I O N S

21 min Helsinki by train

24 min to airport by car

MODERN QUALITY BUILDING

#### **PUBLIC TRANSPORT:**

Bus stop 1 minute Raide-Jokeri light-rail 1 minute (coming soon) Railway station 9 minutes Airport 24 minutes Cty center 21 minutes