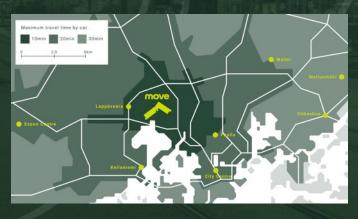

## S U P E R B L O C A T I O N

20 min Helsinki city center

## S U P E R B C O N N E C T I O N S

21 min Helsinki by train

24 min to airport by car

MODERN QUALITY BUILDING

#### **PUBLIC TRANSPORT:**

Bus stop 1 minute Raide-Jokeri light-rail 1 minute (coming soon) Railway station 9 minutes Airport 24 minutes Cty center 21 minutes