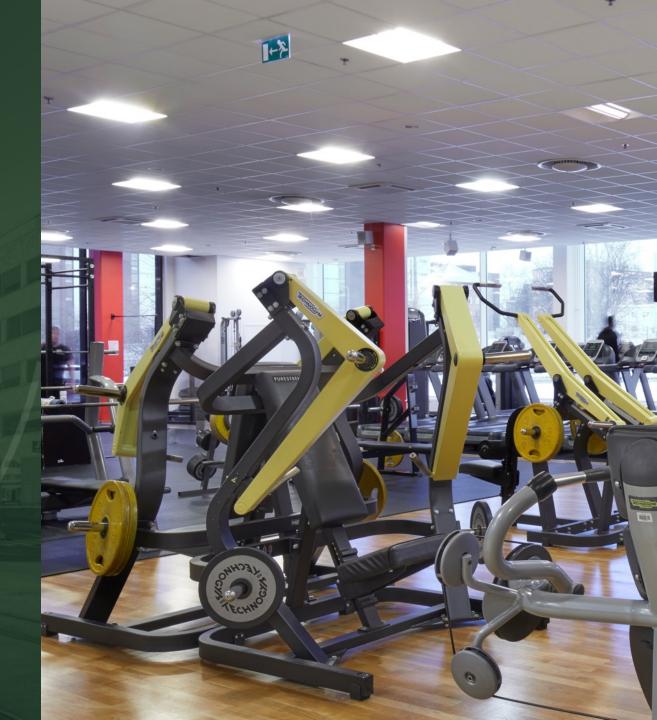

## SERVICES TODAY

Reception service with friendly staff

Spacious lunch restaurant

Catering

Subway sandwich restaurant serves all day until 22.00

Elixia, one of the most popular gym chains in Finland, offers everything from resistance and cardio training to mindfulness group sessions