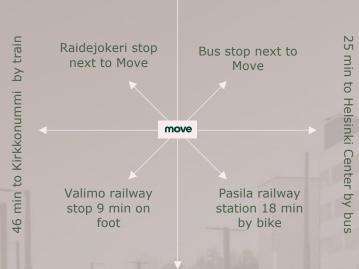

## S U P E R B L O C A T I O N

20 min Helsinki city center

## S U P E R B C O N N E C T I O N S

21 min Helsinki by train

24 min to airport by car

MODERN QUALITY BUILDING

#### **PUBLIC TRANSPORT:**

Bus stop 1 minute Raide-Jokeri light-rail 1 minute (coming soon) Railway station 9 minutes Airport 24 minutes Cty center 21 minutes