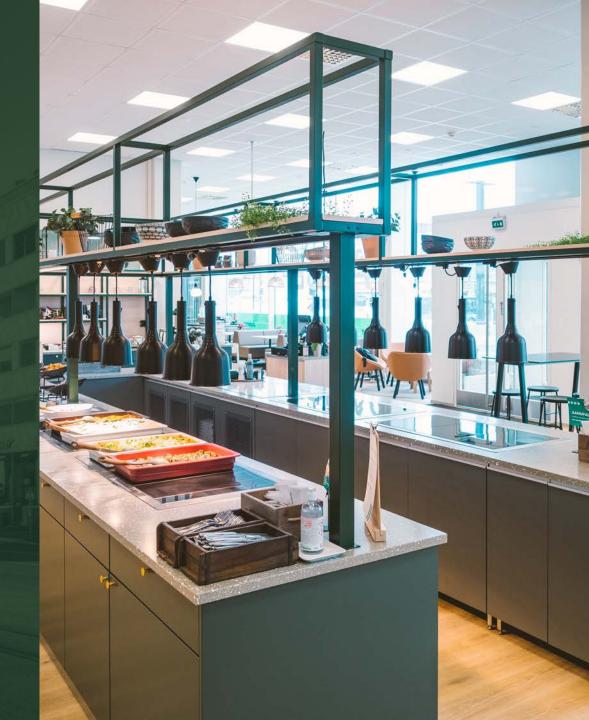

## MOVE'S NEW RESTAURANT PAUSE

Move's new restaurant Pause opened in November 2023. Pause's versatile and healthy lunch buffet has achieved great popularity since the opening.

Pause also offers a refreshing breakfast and a variety of snacks 24/7. During office hours, the restaurant facilities are open to everyone and they serve as a cozy lounge for Move tenants in the evenings and on weekends as well.

The environment of the restaurant area was also completely renovated with the new Home concept by the food service provider, Compass Group.

The meeting catering options also became more diverse. Meeting rooms and catering can be conveniently booked with a single reservation through Compass Group's Asio system.

Sustainability and healthiness are fundamental values of Move's restaurant services.