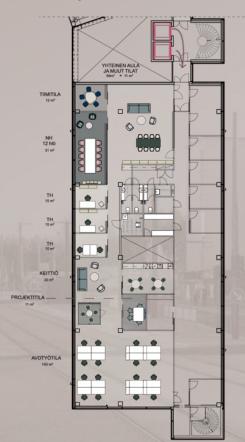

## 250-2000 sqm IN ONE FLOOR

The spaces available range from 250 sqm to 2000 sqm. The spaces and their layout are extremely flexible and can be tailored to meet the individual needs of the tenant and their employees.

#### See all available spaces:

www.movepitajanmaki.fi

352 sqm 2nd floor