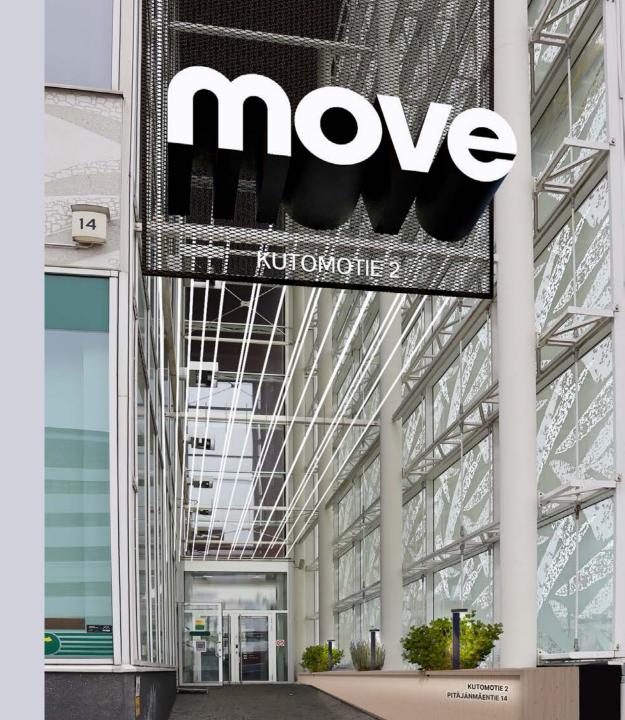

A NEW BEGINNING IN PITÄJÄNMÄKI

move

Kutomotie 2, Pitäjänmäki

#### **MOVE TODAY**

Move is situated in a central and highly visible location along the renovated Pitäjänmäentie, at the intersection of Kutomotie and Valimotie, near the Vihdintie traffic circle. Additionally, the Light Rail line 15 stops in front of Move.