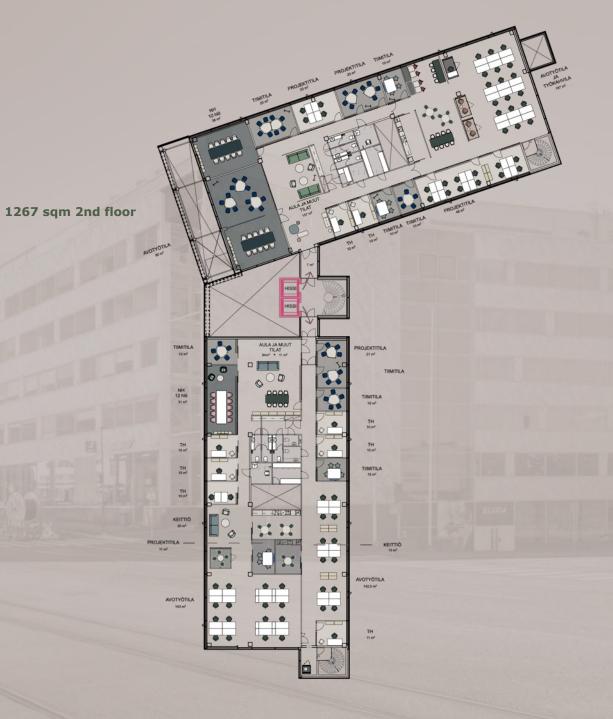

## 250-2000 sqm IN ONE FLOOR

The spaces available range from 250 sqm to 2000 sqm. The spaces and their layout are extremely flexible and can be tailored to meet the individual needs of the tenant and their employees.

#### See all available spaces:

www.movepitajanmaki.fi

352 sqm 2nd floor