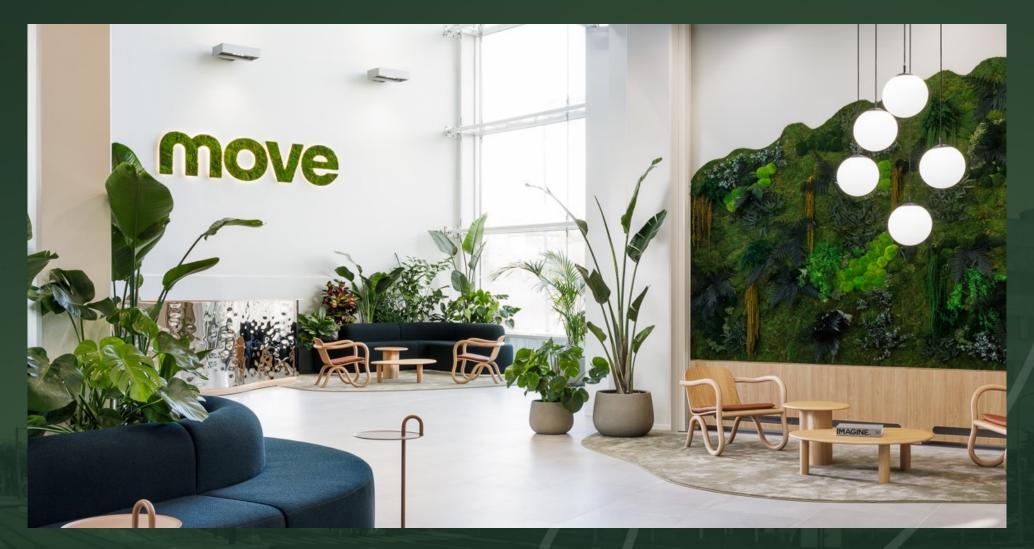

# COZY AND FUNCTIONAL GROUND FLOOR

Move has been renovated to become even better. The entrance floor and lobby of Move were completely modernized in 2023. The renovation utilized sustainable and biophilic materials and solutions, creating a cozy and impressive entrance environment. An open connection was established from the lobby to the restaurant areas, which also serve as a lounge for all tenants throughout the day.

## MOVE'S NEW RESTAURANT PAUSE

Move's new restaurant Pause opened in November 2023. Pause's versatile and healthy lunch buffet has achieved great popularity since the opening.

Pause also offers a refreshing breakfast and a variety of snacks 24/7. During office hours, the restaurant facilities are open to everyone and they serve as a cozy lounge for Move tenants in the evenings and on weekends as well.

## ALL NECESSARY SERVICES

Move provides all the necessary services for a successful workday. Move takes care of your employees' well-being and attracts them to come to the office.

The lobby service warmly welcomes you. In addition to Pause, Move also houses a Subway restaurant, which is open every day until 10:00 PM.