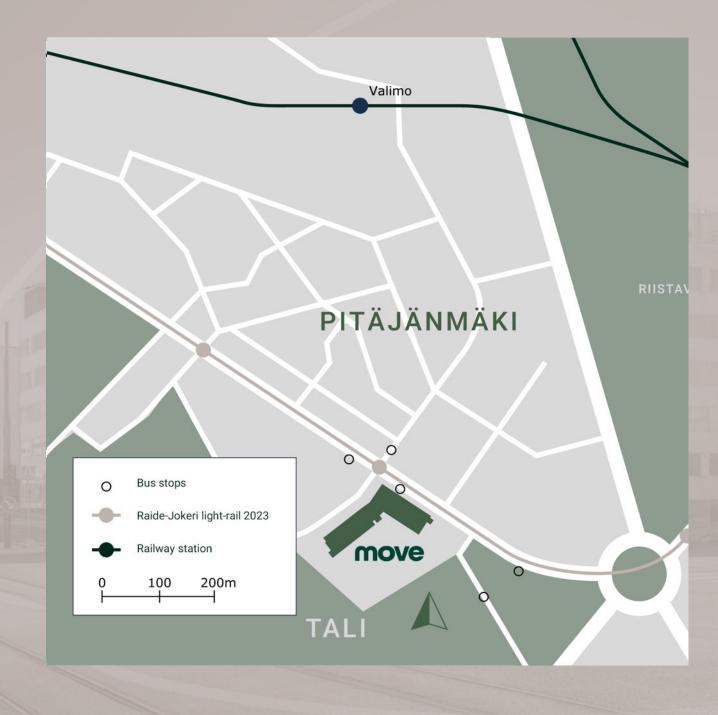

#### **PUBLIC TRANSPORT:**

Bus stop 1 minute
Raide-Jokeri light-rail 1 minute
Railway station 9 minutes
Airport 24 minutes
Cty center 21 minutes