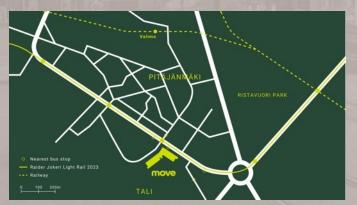

#### **MOVE TODAY**

Move is situated in a central and highly visible location along the renovated Pitäjänmäentie, at the intersection of Kutomotie and Valimotie, near the Vihdintie traffic circle. Additionally, the Light Rail line 15 stops in front of Move.