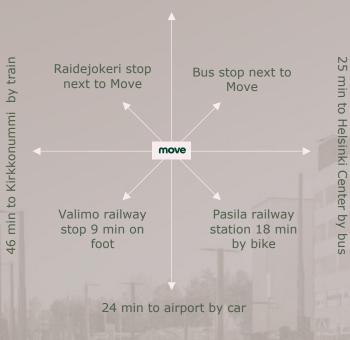

## S U P E R B C O N N E C T I O N S

21 min Helsinki by train

MODERN QUALITY BUILDING

move

#### **PUBLIC TRANSPORT:**

Bus stop 1 minute
Raide-Jokeri light-rail 1 minute
Railway station 9 minutes
Airport 24 minutes
Cty center 21 minutes