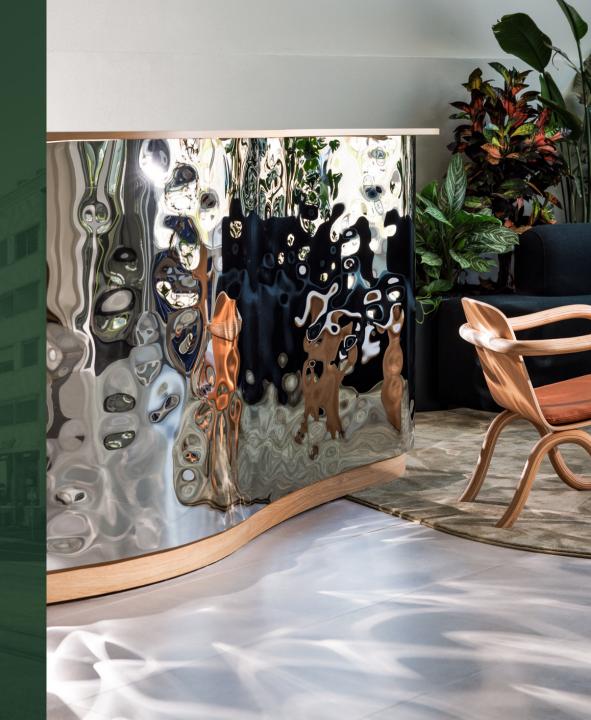

# COZY AND FUNCTIONAL GROUND FLOOR

Move has been renovated to become even better. The entrance floor and lobby of Move were completely modernized in 2023. The renovation utilized sustainable and biophilic materials and solutions, creating a cozy and impressive entrance environment. An open connection was established from the lobby to the restaurant areas, which also serve as a lounge for all tenants throughout the day.