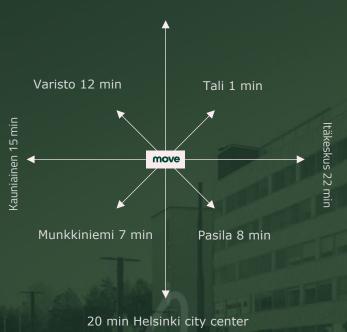

## SUPERB LOCATION

## S U P E R B C O N N E C T I O N S

21 min Helsinki by train

MODERN QUALITY BUILDING

move

#### **PUBLIC TRANSPORT:**

Bus stop 1 minute
Raide-Jokeri light-rail 1 minute
Railway station 9 minutes
Airport 24 minutes
Cty center 21 minutes