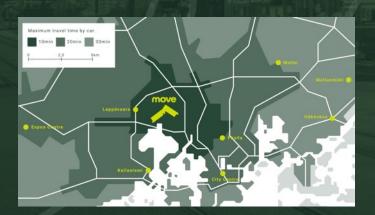

## SUPERB LOCATION

## S U P E R B C O N N E C T I O N S

21 min Helsinki by train

MODERN QUALITY BUILDING

move

#### **PUBLIC TRANSPORT:**

Bus stop 1 minute
Raide-Jokeri light-rail 1 minute
Railway station 9 minutes
Airport 24 minutes
Cty center 21 minutes