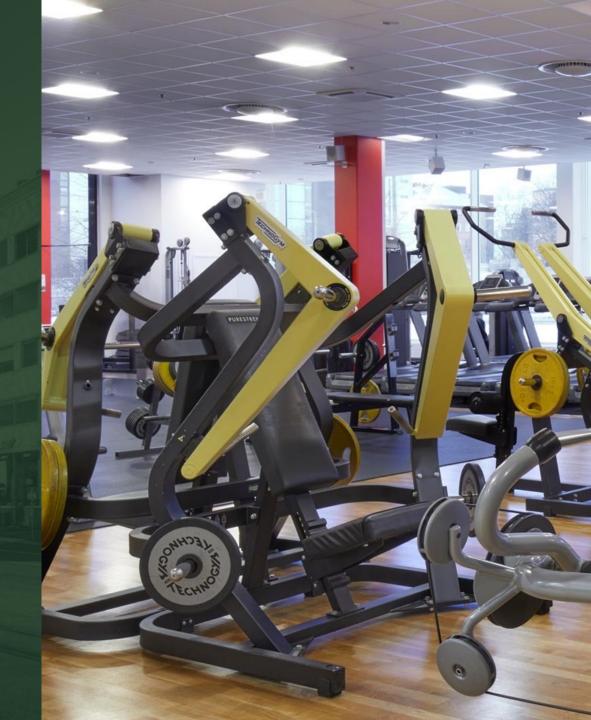

In Move, you'll also find the popular gym by Elixia, which will be renovated in the summer of 2024. As one of Finland's favorite gym chains, it offers everything from strength and cardio training to group fitness and mindfulness.