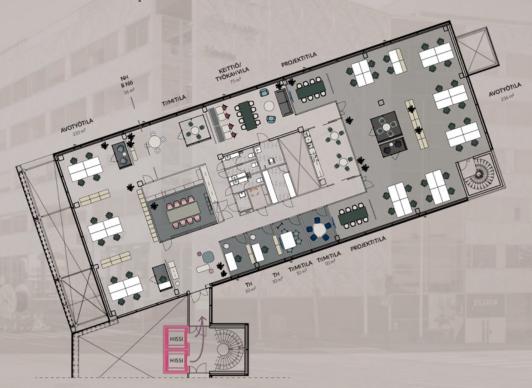

## 250-2000 sqm IN ONE FLOOR

The spaces available range from 250 sqm to 2000 sqm. The spaces and their layout are extremely flexible and can be tailored to meet the individual needs of the tenant and their employees.

#### 658 sqm 5th floor

MOVE'S INTERIOR DESIGNERS ARE AVAILABLE -LEASED SPACES WILL BE RENOVATED WITH QUALITY