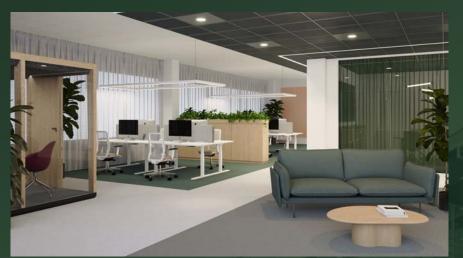

## 250-2000 sqm IN ONE FLOOR

The spaces available range from 250 sqm to 2000 sqm. The spaces and their layout are extremely flexible and can be tailored to meet the individual needs of the tenant and their employees.

We will work together to find the optimal solution and tenants will have access to free architectural layout and design services.

For the renovation of Move's office spaces, a dedicated Design Guide has been created, and the works according to it are carried out at the expense of the landlord.